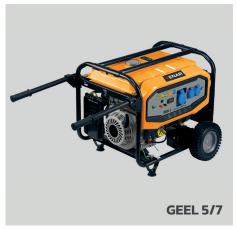

## Single-phase petrol-powered generators

The economical, yet rugged portable GEEL generator series is designed to fit every job site and every budget.

The different GEEL 3, GEEL 5 and GEEL 7 generators provide hours of reliable job site power and performance. Ideally suited for construction, industrial, commercial, domestic and farm applications.

- Rated voltage: 120-230-125/250V // Frequency: 50-60 Hz
- GEEL 5 and 7 models are equipped with wheels and foldable handles for easy transport
- GEEL 5 and GEEL 7 models include electric starting system
- A fully wrapped frame with heavy duty steel bars protects the generator under rugged job site conditions
- Superior performance shock mounts minimize vibration for longer machine life
- Unique diversion trench fuel tank design for increased safety and user-friendliness
- Installed with digital voltage, frequency and time display