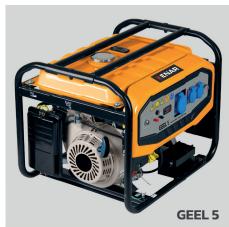

## Single-phase petrol-powered generators

The economical, yet rugged portable GEEL generator series is designed to fit every job site and every budget.

The different GEEL 3, GEEL 5 and GEEL 7 generators provide hours of reliable job site power and performance. Ideally suited for construction, industrial, commercial, domestic and farm applications.

- Rated voltage: 120-230-125/250V // Frequency: 50-60 Hz
- GEEL 5 and 7 models are equipped with wheels and foldable handles for easy transport
- GEEL 5 and GEEL 7 models include electric starting system
- A fully wrapped frame with heavy duty steel bars protects the generator under rugged job site conditions
- Superior performance shock mounts minimize vibration for longer machine life
- Unique diversion trench fuel tank design for increased safety and user-friendliness
- Installed with digital voltage, frequency and time display

## **Technical Data**

| MODEL  | Weight<br>(Kg) | Dimensions (mm)<br>(LongxWidexHigh) | Output             |                     | Rated          |                                    | Engine                | Fuel tank |
|--------|----------------|-------------------------------------|--------------------|---------------------|----------------|------------------------------------|-----------------------|-----------|
|        |                |                                     | Max.<br>power (KW) | Rated<br>power (KW) | current<br>(A) | Engine                             | displacement<br>(cm3) |           |
| GEEL 3 | 49             | 590 x 475 x 462                     | 3.0                | 2.8                 | 7              | ENAR G210FA<br>4.4 KW // 3,600rpm  | 212                   | 15        |
| GEEL 5 | 81             | 681 x 546 x 550                     | 5.5                | 5.0                 | 12.2           | ENAR LC188FD<br>8.2 KW // 3,600rpm | 389                   | 25        |
| GEEL 7 | 85             | 681 x 546 x 550                     | 6.5                | 6.0                 | 21.7           | ENAR LC190FD<br>9.0 KW // 3,600rpm | 420                   | 25        |