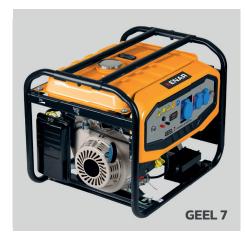

## Single-phase petrol-powered generators

The economical, yet rugged portable GEEL generator series is designed to fit every job site and every budget.

The different GEEL 3, GEEL 5 and GEEL 7 generators provide hours of reliable job site power and performance. Ideally suited for construction, industrial, commercial, domestic and farm applications.

- Rated voltage: 120-230-125/250V // Frequency: 50-60 Hz
- GEEL 5 and 7 models are equipped with wheels and foldable handles for easy transport
- GEEL 5 and GEEL 7 models include electric starting system
- A fully wrapped frame with heavy duty steel bars protects the generator under rugged job site conditions
- Superior performance shock mounts minimize vibration for longer machine life
- Unique diversion trench fuel tank design for increased safety and user-friendliness
- Installed with digital voltage, frequency and time display

## **Technical Data**

| MODEL  | Weight<br>(Kg) | Dimensions (mm)<br>(LongxWidexHigh) | Output             |                     | Rated          |                                    | Engine                | Fuel tank |
|--------|----------------|-------------------------------------|--------------------|---------------------|----------------|------------------------------------|-----------------------|-----------|
|        |                |                                     | Max.<br>power (KW) | Rated<br>power (KW) | current<br>(A) | Engine                             | displacement<br>(cm3) |           |
| GEEL 3 | 49             | 590 x 475 x 462                     | 3.0                | 2.8                 | 7              | ENAR G210FA<br>4.4 KW // 3,600rpm  | 212                   | 15        |
| GEEL 5 | 81             | 681 x 546 x 550                     | 5.5                | 5.0                 | 12.2           | ENAR LC188FD<br>8.2 KW // 3,600rpm | 389                   | 25        |
| GEEL 7 | 85             | 681 x 546 x 550                     | 6.5                | 6.0                 | 21.7           | ENAR LC190FD<br>9.0 KW // 3,600rpm | 420                   | 25        |