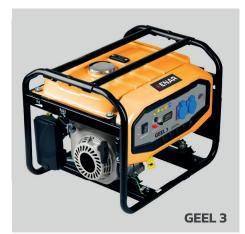

## Single-phase petrol-powered generators

The economical, yet rugged portable GEEL generator series is designed to fit every job site and every budget.

The different GEEL 3, GEEL 5 and GEEL 7 generators provide hours of reliable job site power and performance. Ideally suited for construction, industrial, commercial, domestic and farm applications.

- Rated voltage: 120-230-125/250V // Frequency: 50-60 Hz
- GEEL 5 and 7 models are equipped with wheels and foldable handles for easy transport
- GEEL 5 and GEEL 7 models include electric starting system
- A fully wrapped frame with heavy duty steel bars protects the generator under rugged job site conditions
- Superior performance shock mounts minimize vibration for longer machine life
- Unique diversion trench fuel tank design for increased safety and user-friendliness
- Installed with digital voltage, frequency and time display

## **Technical Data**

| MODEL  | Weight<br>(Kg) | Dimensions (mm)<br>(LongxWidexHigh) | Output             |                     | Rated          |                                    | Engine                | Fuel tank |
|--------|----------------|-------------------------------------|--------------------|---------------------|----------------|------------------------------------|-----------------------|-----------|
|        |                |                                     | Max.<br>power (KW) | Rated<br>power (KW) | current<br>(A) | Engine                             | displacement<br>(cm3) |           |
| GEEL 3 | 49             | 590 x 475 x 462                     | 3.0                | 2.8                 | 7              | ENAR G210FA<br>4.4 KW // 3,600rpm  | 212                   | 15        |
| GEEL 5 | 81             | 681 x 546 x 550                     | 5.5                | 5.0                 | 12.2           | ENAR LC188FD<br>8.2 KW // 3,600rpm | 389                   | 25        |
| GEEL 7 | 85             | 681 x 546 x 550                     | 6.5                | 6.0                 | 21.7           | ENAR LC190FD<br>9.0 KW // 3,600rpm | 420                   | 25        |